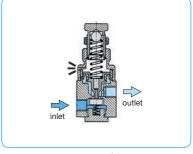

Description Highly compact piston-operated regulator, suitable for panel mounting and basic pressure regulation.

Media compressed air, non-corrosive gases or liquids

Supply pressure max. 6 bar at 0.2...2 bar pressure range, max. 10 bar at 1...8 bar pressure range

Adjustment by knurled-head screw with locknut Relieving function relieving for air, non-relieving for water

Gauge port not available Mounting position any

Material

0 °C to 60 °C / 32 °F to 140 °F, for appropriately conditioned compressed air down to -30 °C / -22 °F