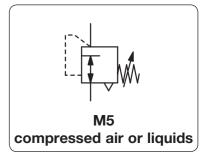

Description Highly compact piston-operated regulator, suitable for panel mounting and basic pressure regulation.

Media compressed air, non-corrosive gases or liquids

Supply pressure max. 6 bar at 0.2...2 bar pressure range, max. 10 bar at 1...8 bar pressure range

| RR-M5  | supply pressure max. 6 / 10 bar, relieving |    | Pressure regulator for air |    |    |    |    |
|--------|--------------------------------------------|----|----------------------------|----|----|----|----|
| RR-M5A | 0.22                                       | M5 | 6                          | 70 | 17 | 40 | 19 |
| RR-M5C | 1.08                                       | M5 | 10                         | 70 | 17 | 40 | 17 |