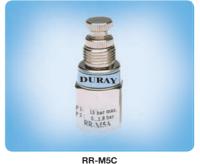

RR-M5C

| RR-M5  | supply pressure max. 6 / 10 bar, relieving |    | Pressure regulator for air |    |    |    |    |
|--------|--------------------------------------------|----|----------------------------|----|----|----|----|
| RR-M5A | 0.22                                       | M5 | 6                          | 70 | 17 | 40 | 19 |
| RR-M5C | 1.08                                       | M5 | 10                         | 70 | 17 | 40 | 17 |