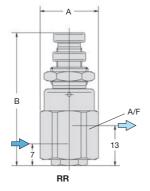

Description Highly compact piston-operated regulator, suitable for panel mounting and basic pressure regulation.

Media compressed air, non-corrosive gases or liquids

Supply pressure max. 6 bar at 0.2...2 bar pressure range, max. 10 bar at 1...8 bar pressure range

Adjustment by knurled-head screw with locknut Relieving function relieving for air, non-relieving for water

Gauge port not available Mounting position any

Material

0 °C to 60 °C / 32 °F to 140 °F, for appropriately conditioned compressed air down to -30 °C / -22 °F

nickel-plated brass NBR/Buna-N Inner valve: stainless steel and brass

| Dimensions |    | Flow | Supply  | Connection | Pressure | Order |        |
|------------|----|------|---------|------------|----------|-------|--------|
| Α          | В  | A/F  | rate    | pressure   | thread   | range | number |
| mm         | mm | mm   | l/min*1 | max. bar   | M5       | bar   |        |

| RR-M5  | supply pressure max. 6 / 10 bar, relieving |    | Pressure regulator for air |    |    |    |    |
|--------|--------------------------------------------|----|----------------------------|----|----|----|----|
| RR-M5A | 0.22                                       | M5 | 6                          | 70 | 17 | 40 | 19 |
| RR-M5C | 1.08                                       | M5 | 10                         | 70 | 17 | 40 | 17 |