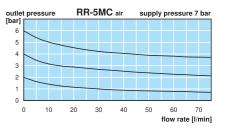

RR-M5C

## Accessories, enclosed

plastic panel nut M12x1K

cross section

panel cut-out

<sup>\*1</sup> for compressed air: 7 bar supply pressure and 6 bar outlet pressure supply pressure 2 bar above outlet pressure for water: