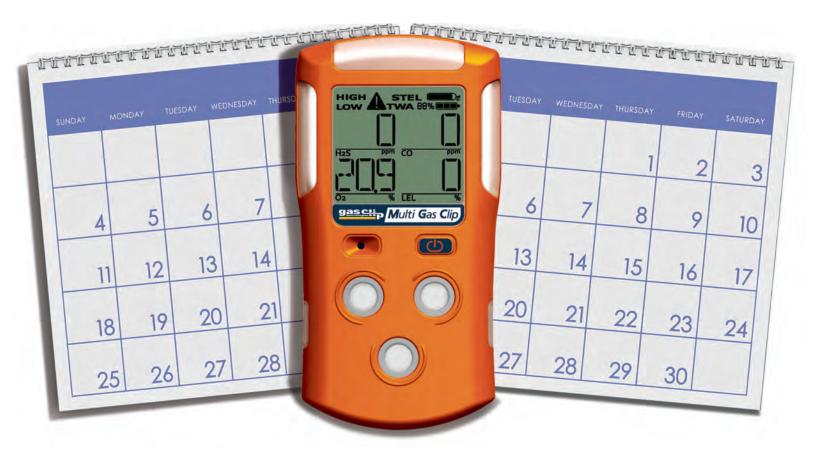

## **Multi Gas Clip**

The first portable multi gas detector with a battery life of months instead of hours.

- 2-month battery life on a single charge
- Compact and lightweight
- 6-month calibration cycle
- Low maintenance cost
- Simple to use
- 100% quality control testing
- LEL sensor (IR) does not require oxygen

## **Specifications**

**Size** 4.7 x 2.4 x 1.2 in. (118.6 x 61.6 x 31.7 mm.)

**Weight** 7.7 oz. (240 g)

**Temperature** -4 to +122°F (-20 to +50°C)

**Humidity** 5% to 95% RH (non-condensing)

Battery Life

IR
60 days continuous
Pellistor
25 hours (typical)

Charge Time 4-6 hours

Alarms Visual, Vibrating, Audible (minimum 95dB) Low, High, STEL, TWA and OL (Over Limit)

**LEDs** 4 red alarm bar LEDs

Yellow backlight (activated on button press)
Red backlight (activated on alarm condition)
Yellow Maintenance Notification LED

Alphanumeric Liquid Crystal Display

Logs 25 Bump test 25 Events

25 Events 25 Calibrations

Continuous 1 Second Data Logging (>2mth typical capacity)

**Tests** Full function self-test upon activation

Sensors, battery and circuitry continuous

Ingress Protection IP66/67

Certifications and Approvals

**Display** 

CAN/CSA C22.2 No.157 and C22.2 152 ANS/UL-913 and ANSI/ISA – S12.13 Part 1 CSA: Class 1, Division 1, Group A, B, C, and D

ATEX: Pending
IECEx: Ex ia IIC T4 Ga

Warranty Full 2 years

**Gases**  $H_2S$  0 – 100 PPM

CO 0-500 PPM Combustible 0-100 %LEL  $O_2$  0-30 %

**Sensor Type** *H*<sub>2</sub>*S*, *CO*, *O*<sub>2</sub>: *Plug-in electrochemical cell* 

Combustible: Plug-in infrared (IR) or catalytic bead

**User Options** User Message Maintenance Notification

TWA/STEL Intervals

Language (6)

Sensor Disable

Safe Display

Self-Test Lock

Auto-zero on start up

Bump Test Interval

Low/High Alarm

TWA Method

Calibration

Sensor Disable

Dock Lock

Calibration gas

Calibration Interval

TWA/STEL Alarm