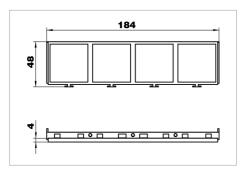

## Technical data sheet Installation frame for four single Modul 45 devices

For the installation of 4 individual Modul 45 devices for System 55 service outlet with mounting support for vertical installation of Modul 45 devices.

The installation frame is designed for use with 0° sockets (normal installation position, contact openings on right and left) and their use in conjunction with straight connectors (not angled connectors).