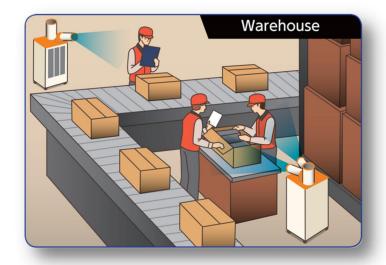

### **Applicable Places**

- 1. Hospitals, research institutes, disaster scene rescue.
- 2. Automobile repair center, manufacturing engineering for cooling.
- 3. Temporary office space, such as the reception room, equipment is cooled centrally.
- 4. Factory production workshop, canteen, warehouse, on-site office.
- 5. Outdoor activities such as golf driving range, various celebrations, temporary construction of greenhouses.