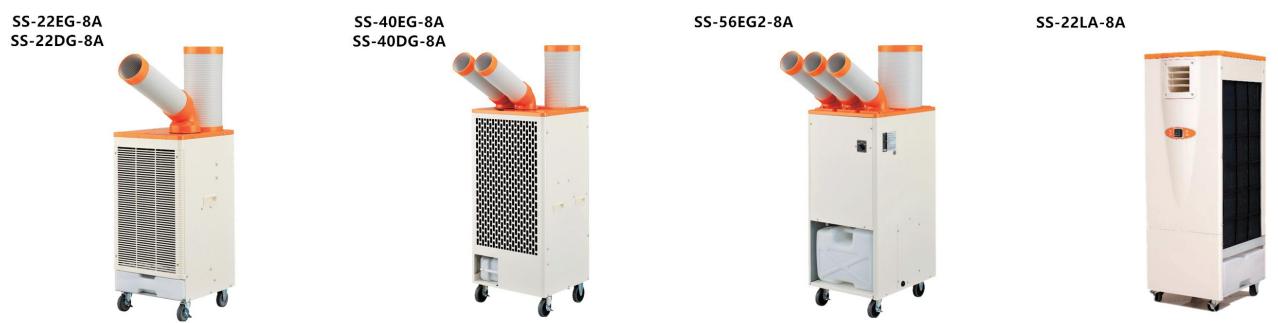

## **Conceptual Scene**

Shanghai Glomro Industrial Co., Ltd Email: clarke@glomro.com

|                          |              |                        |                            |                      |                       |                      |                       |                            | Global MRO Solutions    |             |                       |                          |                        |                                   |
|--------------------------|--------------|------------------------|----------------------------|----------------------|-----------------------|----------------------|-----------------------|----------------------------|-------------------------|-------------|-----------------------|--------------------------|------------------------|-----------------------------------|
|                          |              |                        | Electrical Characteristics |                      |                       |                      |                       | Wet Water Treatment        |                         |             | Body Shape            |                          |                        |                                   |
| Model                    | Swing Device | Power Supply           | Cold Room Capacity (kW)    | Starting Current (A) | Operating Current (A) | Power Reduction (kW) | Power Cord Length (m) | Water<br>Vapor<br>function | Water Tank Capacity (L) | Refrigerant | Body<br>Size<br>(mm)  | Body Setting  Area  (m²) | Body<br>Weight<br>(kg) | Possible Conditions  of Operation |
| SS-22EG-8A<br>SS-22DG-8A | ×<br>•       | Single item<br>220V/Hz | 2.2                        | 15.5                 | 3.8                   | 0.8                  | 2                     | •                          | 5                       | R407C       | W390<br>D430<br>H808  | 0.17                     | 39                     | 25℃                               |
| SS-40EG-8A<br>SS-40DG-8A | ×<br>•       | Single item<br>220V/Hz | 4                          | 40                   | 8.9                   | 1.9                  | 2                     | •                          | 8                       | R407C       | W520<br>D470<br>H1120 | 0.24                     | 73                     |                                   |
| SS-56EG2-8A              | ×            | Single item<br>220V/Hz | 5.6                        | 57                   | 13.4                  | 2.8                  | 2                     | ×                          | 20                      | R407C       | W490<br>D620<br>H1120 | 0.3                      | 90                     | 50%<br>~<br>45℃                   |
| SS-22LA-8A               | ×            | Single item<br>220V/Hz | 2.2                        | 16.8                 | 4                     | 0.85                 | 2                     | •                          | 5                       | R407C       | W354<br>D412<br>H1041 | 0.15                     | 35                     | 40%                               |
| SS-18MU-8A               | ×            | Single item<br>220V/Hz | 1.8                        | 12                   | 2.1                   | 0.44                 | 1.6                   | ×                          | ×                       | ×           | W460<br>D250<br>H547  | 0.12                     | 23                     |                                   |