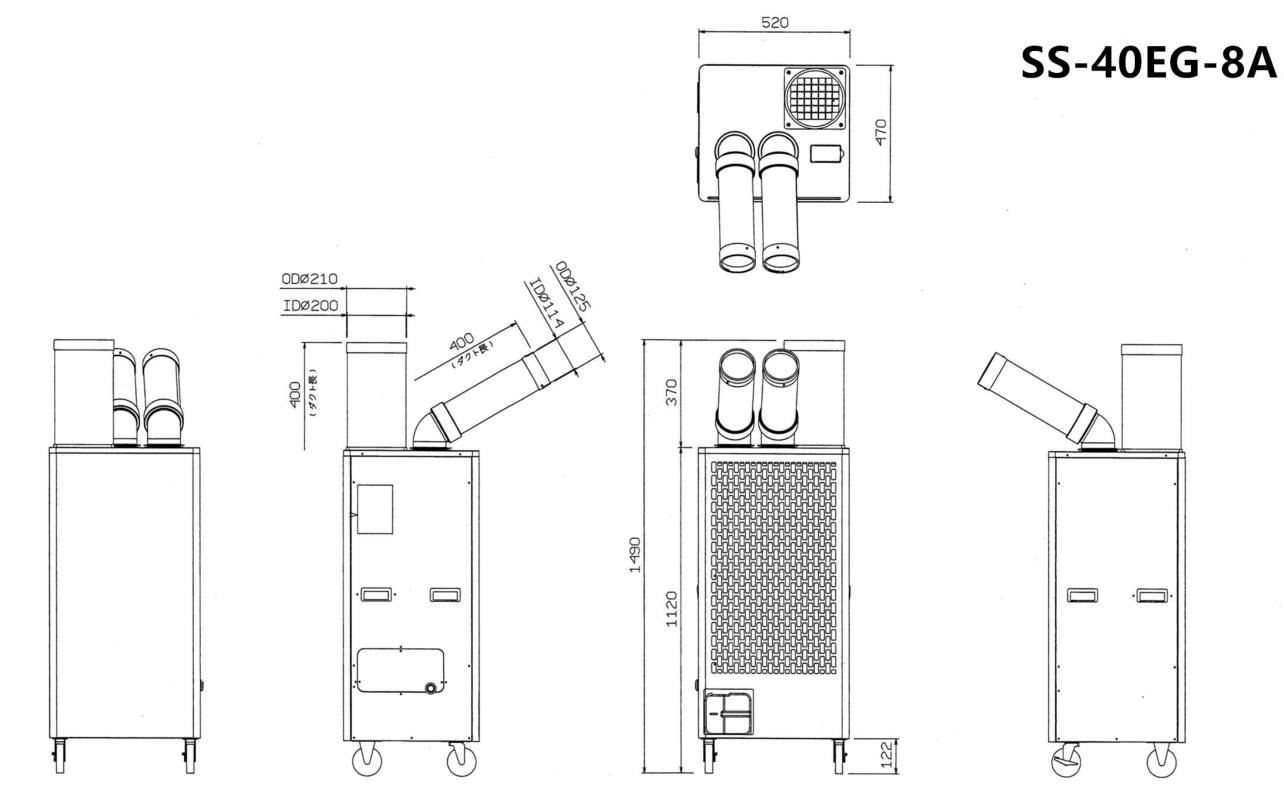

## **Conceptual Scene**

Shanghai Glomro Industrial Co., Ltd Email: clarke@glomro.com

|                          |              |                        |                            |                      |                       |                      |                       |                            | Global MRO Solutions    |             |                       |                          |                        |                                   |
|--------------------------|--------------|------------------------|----------------------------|----------------------|-----------------------|----------------------|-----------------------|----------------------------|-------------------------|-------------|-----------------------|--------------------------|------------------------|-----------------------------------|
|                          |              |                        | Electrical Characteristics |                      |                       |                      |                       | Wet Water Treatment        |                         |             | Body Shape            |                          |                        |                                   |
| Model                    | Swing Device | Power Supply           | Cold Room Capacity (kW)    | Starting Current (A) | Operating Current (A) | Power Reduction (kW) | Power Cord Length (m) | Water<br>Vapor<br>function | Water Tank Capacity (L) | Refrigerant | Body<br>Size<br>(mm)  | Body Setting  Area  (m²) | Body<br>Weight<br>(kg) | Possible Conditions  of Operation |
| SS-22EG-8A<br>SS-22DG-8A | ×<br>•       | Single item<br>220V/Hz | 2.2                        | 15.5                 | 3.8                   | 0.8                  | 2                     | •                          | 5                       | R407C       | W390<br>D430<br>H808  | 0.17                     | 39                     | 25℃                               |
| SS-40EG-8A<br>SS-40DG-8A | ×<br>•       | Single item<br>220V/Hz | 4                          | 40                   | 8.9                   | 1.9                  | 2                     | •                          | 8                       | R407C       | W520<br>D470<br>H1120 | 0.24                     | 73                     |                                   |
| SS-56EG2-8A              | ×            | Single item<br>220V/Hz | 5.6                        | 57                   | 13.4                  | 2.8                  | 2                     | ×                          | 20                      | R407C       | W490<br>D620<br>H1120 | 0.3                      | 90                     | 50%<br>~<br>45℃                   |
| SS-22LA-8A               | ×            | Single item<br>220V/Hz | 2.2                        | 16.8                 | 4                     | 0.85                 | 2                     | •                          | 5                       | R407C       | W354<br>D412<br>H1041 | 0.15                     | 35                     | 40%                               |
| SS-18MU-8A               | ×            | Single item<br>220V/Hz | 1.8                        | 12                   | 2.1                   | 0.44                 | 1.6                   | ×                          | ×                       | ×           | W460<br>D250<br>H547  | 0.12                     | 23                     |                                   |