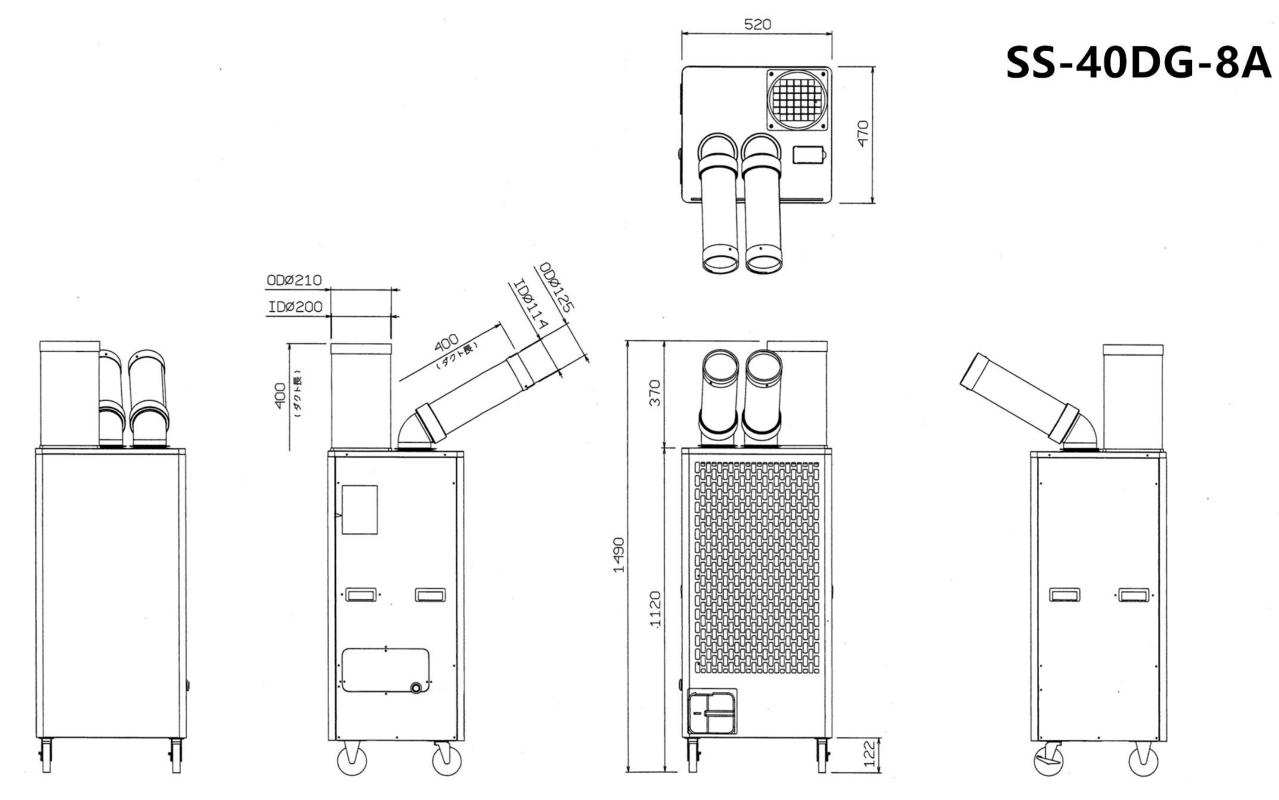

## **Conceptual Scene**

Shanghai Glomro Industrial Co., Ltd Email: clarke@glomro.com

|                          |              |                        |                            |                      |                       |                      |                       |                            | Global MRO Solutions    |             |                       |                          |                        |                                   |
|--------------------------|--------------|------------------------|----------------------------|----------------------|-----------------------|----------------------|-----------------------|----------------------------|-------------------------|-------------|-----------------------|--------------------------|------------------------|-----------------------------------|
|                          |              |                        | Electrical Characteristics |                      |                       |                      |                       | Wet Water Treatment        |                         |             | Body Shape            |                          |                        |                                   |
| Model                    | Swing Device | Power Supply           | Cold Room Capacity (kW)    | Starting Current (A) | Operating Current (A) | Power Reduction (kW) | Power Cord Length (m) | Water<br>Vapor<br>function | Water Tank Capacity (L) | Refrigerant | Body<br>Size<br>(mm)  | Body Setting  Area  (m²) | Body<br>Weight<br>(kg) | Possible Conditions  of Operation |
| SS-22EG-8A<br>SS-22DG-8A | ×<br>•       | Single item<br>220V/Hz | 2.2                        | 15.5                 | 3.8                   | 0.8                  | 2                     | •                          | 5                       | R407C       | W390<br>D430<br>H808  | 0.17                     | 39                     | 25℃                               |
| SS-40EG-8A<br>SS-40DG-8A | ×<br>•       | Single item<br>220V/Hz | 4                          | 40                   | 8.9                   | 1.9                  | 2                     | •                          | 8                       | R407C       | W520<br>D470<br>H1120 | 0.24                     | 73                     |                                   |
| SS-56EG2-8A              | ×            | Single item<br>220V/Hz | 5.6                        | 57                   | 13.4                  | 2.8                  | 2                     | ×                          | 20                      | R407C       | W490<br>D620<br>H1120 | 0.3                      | 90                     | 50%<br>~<br>45℃                   |
| SS-22LA-8A               | ×            | Single item<br>220V/Hz | 2.2                        | 16.8                 | 4                     | 0.85                 | 2                     | •                          | 5                       | R407C       | W354<br>D412<br>H1041 | 0.15                     | 35                     | 40%                               |
| SS-18MU-8A               | ×            | Single item<br>220V/Hz | 1.8                        | 12                   | 2.1                   | 0.44                 | 1.6                   | ×                          | ×                       | ×           | W460<br>D250<br>H547  | 0.12                     | 23                     |                                   |