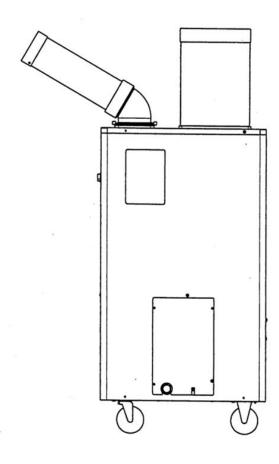

#### **Machine Advantage**

- 1. Exquisite design: Fully enclosed fan motor with dust cover and low noise.
- 2. **Removable:** Handle for easy movement and polyurethane casters.
- 3. **Simple operation:** It's easy to install and disassemble the exhaust pipe.
- 4. **Space-saving design:** The remaining 3 faces outside the front can fit close to the wall.
- 5. Less condensed water: The amount of condensed water is about 100 cc per hour. (Value at room temperature 25 ° C relative humidity 60%)
- 6. Corresponding to outdoor exhaust: By using a multi-blade fan, the exhaust can be extended after the exhaust pipe is extended.
- 7. **Wind direction adjustment:** The horizontal direction of the exhaust duct can be rotated by about 300°, and the exhaust duct can be bent freely within the movable range. The minimum bending radius of the exhaust pipe is R235.
- 8. Automatic swing function: 45° swinging around the front of the exhaust duct. (Specific model)
- 9. **Easy maintenance:** convenient drainage function (take out the condensate tank, directly drain the hose after inserting it into the condensate), translucent condensate tank (condensed water balance at a glance), filter can be easily disassembled, can be washed and reused.