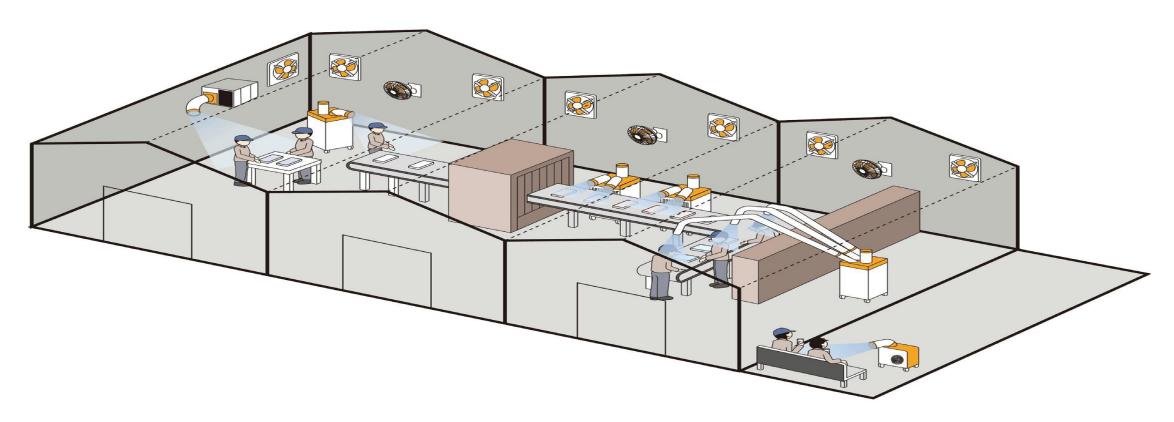

## **Application Scenes**

### **Applicable Places**

- 1. Hospitals, research institutes, disaster scene rescue.
- 2. Automobile repair center, manufacturing engineering for cooling.
- 3. Temporary office space, such as the reception room, equipment is cooled centrally.
- 4. Factory production workshop, canteen, warehouse, on-site office.
- 5. Outdoor activities such as golf driving range, various celebrations, temporary construction of greenhouses.