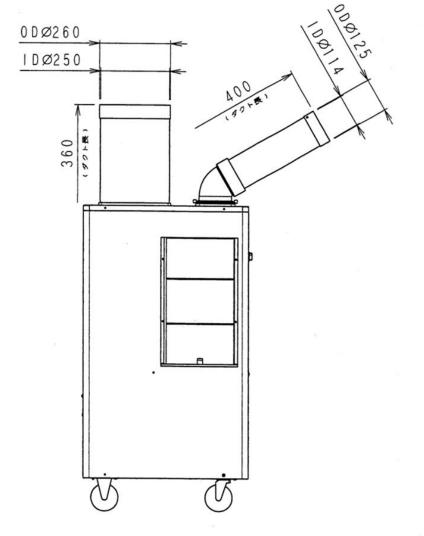

#### **Machine Advantage**

- 1. Exquisite design: Fully enclosed fan motor with dust cover and low noise.
- 2. **Removable:** Handle for easy movement and polyurethane casters.
- 3. **Simple operation:** It's easy to install and disassemble the exhaust pipe.
- 4. **Space-saving design:** The remaining 3 faces outside the front can fit close to the wall.
- 5. Less condensed water: The amount of condensed water is about 100 cc per hour. (Value at room temperature 25 ° C relative humidity 60%)
- 6. Corresponding to outdoor exhaust: By using a multi-blade fan, the exhaust can be extended after the exhaust pipe is extended.
- 7. **Wind direction adjustment:** The horizontal direction of the exhaust duct can be rotated by about 300°, and the exhaust duct can be bent freely within the movable range. The minimum bending radius of the exhaust pipe is R235.
- 8. Automatic swing function: 45° swinging around the front of the exhaust duct. (Specific model)
- 9. **Easy maintenance:** convenient drainage function (take out the condensate tank, directly drain the hose after inserting it into the condensate), translucent condensate tank (condensed water balance at a glance), filter can be easily disassembled, can be washed and reused.