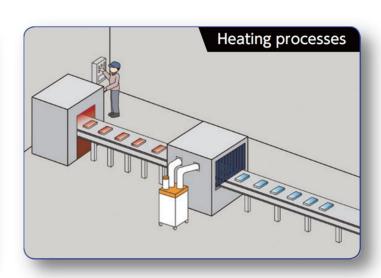

### **Applicable Places**

- 1. Hospitals, research institutes, disaster scene rescue.
- 2. Automobile repair center, manufacturing engineering for cooling.
- 3. Temporary office space, such as the reception room, equipment is cooled centrally.
- 4. Factory production workshop, canteen, warehouse, on-site office.
- 5. Outdoor activities such as golf driving range, various celebrations, temporary construction of greenhouses.