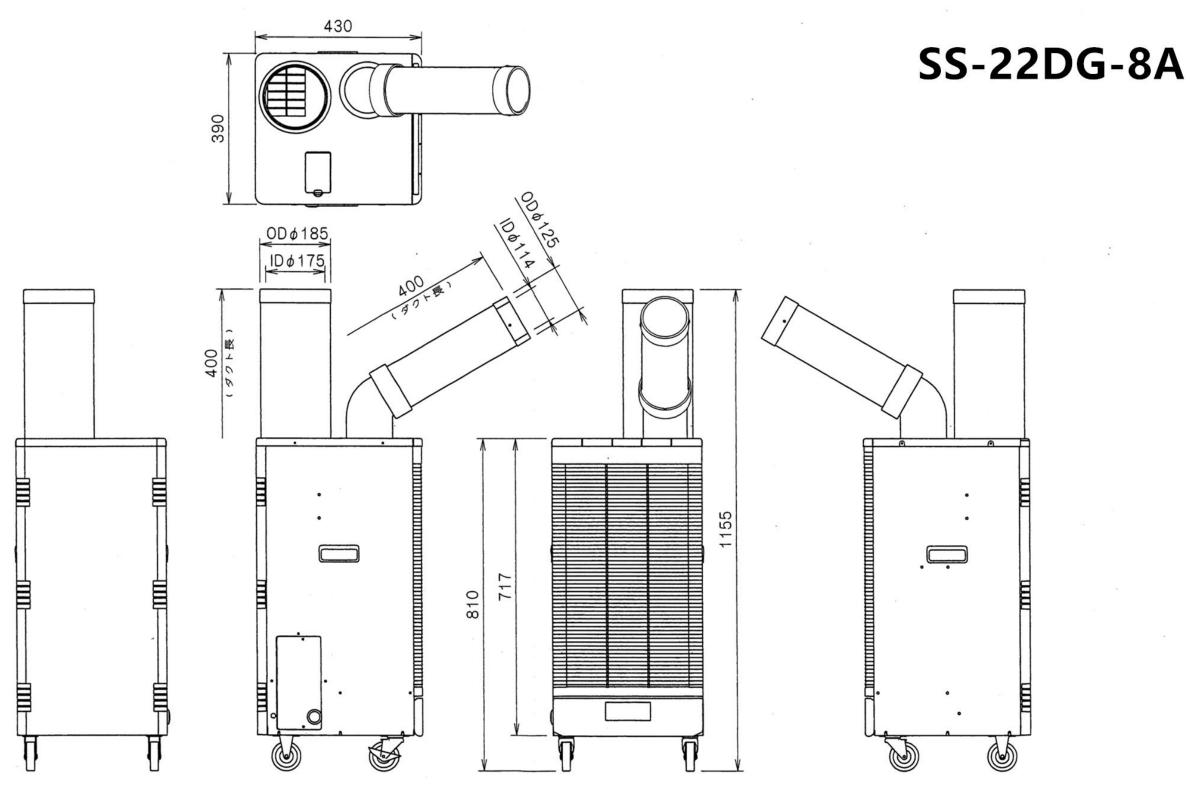

## **Conceptual Scene**

Shanghai Glomro Industrial Co., Ltd Email: clarke@glomro.com

|                          |              |                        |                            |                      |                       |                      |                       |                            | Global MRO Solutions    |             |                       |                          |                        |                                   |
|--------------------------|--------------|------------------------|----------------------------|----------------------|-----------------------|----------------------|-----------------------|----------------------------|-------------------------|-------------|-----------------------|--------------------------|------------------------|-----------------------------------|
|                          |              |                        | Electrical Characteristics |                      |                       |                      |                       | Wet Water Treatment        |                         |             | Body Shape            |                          |                        |                                   |
| Model                    | Swing Device | Power Supply           | Cold Room Capacity (kW)    | Starting Current (A) | Operating Current (A) | Power Reduction (kW) | Power Cord Length (m) | Water<br>Vapor<br>function | Water Tank Capacity (L) | Refrigerant | Body<br>Size<br>(mm)  | Body Setting  Area  (m²) | Body<br>Weight<br>(kg) | Possible Conditions  of Operation |
| SS-22EG-8A<br>SS-22DG-8A | ×<br>•       | Single item<br>220V/Hz | 2.2                        | 15.5                 | 3.8                   | 0.8                  | 2                     | •                          | 5                       | R407C       | W390<br>D430<br>H808  | 0.17                     | 39                     | 25℃                               |
| SS-40EG-8A<br>SS-40DG-8A | ×<br>•       | Single item<br>220V/Hz | 4                          | 40                   | 8.9                   | 1.9                  | 2                     | •                          | 8                       | R407C       | W520<br>D470<br>H1120 | 0.24                     | 73                     |                                   |
| SS-56EG2-8A              | ×            | Single item<br>220V/Hz | 5.6                        | 57                   | 13.4                  | 2.8                  | 2                     | ×                          | 20                      | R407C       | W490<br>D620<br>H1120 | 0.3                      | 90                     | 50%<br>~<br>45℃                   |
| SS-22LA-8A               | ×            | Single item<br>220V/Hz | 2.2                        | 16.8                 | 4                     | 0.85                 | 2                     | •                          | 5                       | R407C       | W354<br>D412<br>H1041 | 0.15                     | 35                     | 40%                               |
| SS-18MU-8A               | ×            | Single item<br>220V/Hz | 1.8                        | 12                   | 2.1                   | 0.44                 | 1.6                   | ×                          | ×                       | ×           | W460<br>D250<br>H547  | 0.12                     | 23                     |                                   |