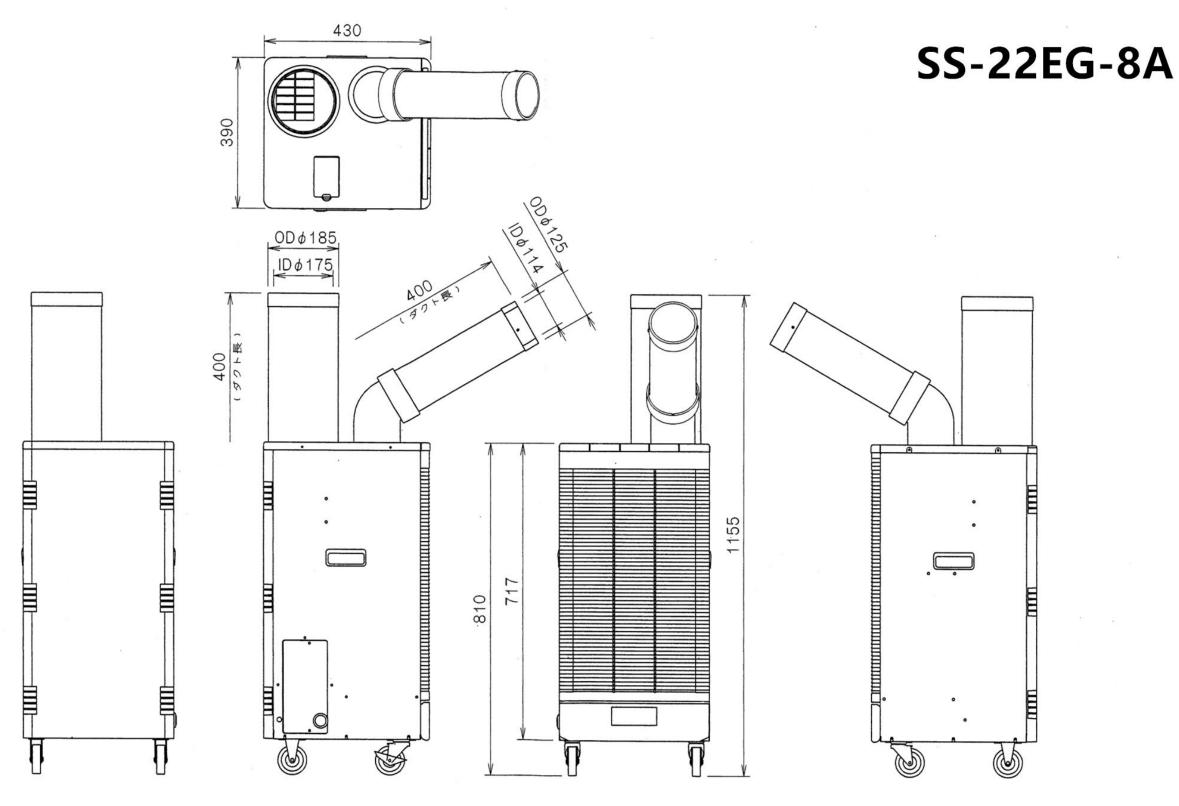

## **Conceptual Scene**

Shanghai Glomro Industrial Co., Ltd Email: clarke@glomro.com

|                          |              |                        |                            |                      |                       |                      |                       |                            | Global MRO Solutions    |             |                       |                          |                        |                                   |
|--------------------------|--------------|------------------------|----------------------------|----------------------|-----------------------|----------------------|-----------------------|----------------------------|-------------------------|-------------|-----------------------|--------------------------|------------------------|-----------------------------------|
|                          |              |                        | Electrical Characteristics |                      |                       |                      |                       | Wet Water Treatment        |                         |             | Body Shape            |                          |                        |                                   |
| Model                    | Swing Device | Power Supply           | Cold Room Capacity (kW)    | Starting Current (A) | Operating Current (A) | Power Reduction (kW) | Power Cord Length (m) | Water<br>Vapor<br>function | Water Tank Capacity (L) | Refrigerant | Body<br>Size<br>(mm)  | Body Setting  Area  (m²) | Body<br>Weight<br>(kg) | Possible Conditions  of Operation |
| SS-22EG-8A<br>SS-22DG-8A | ×<br>•       | Single item<br>220V/Hz | 2.2                        | 15.5                 | 3.8                   | 0.8                  | 2                     | •                          | 5                       | R407C       | W390<br>D430<br>H808  | 0.17                     | 39                     | 25℃                               |
| SS-40EG-8A<br>SS-40DG-8A | ×<br>•       | Single item<br>220V/Hz | 4                          | 40                   | 8.9                   | 1.9                  | 2                     | •                          | 8                       | R407C       | W520<br>D470<br>H1120 | 0.24                     | 73                     |                                   |
| SS-56EG2-8A              | ×            | Single item<br>220V/Hz | 5.6                        | 57                   | 13.4                  | 2.8                  | 2                     | ×                          | 20                      | R407C       | W490<br>D620<br>H1120 | 0.3                      | 90                     | 50%<br>~<br>45℃                   |
| SS-22LA-8A               | ×            | Single item<br>220V/Hz | 2.2                        | 16.8                 | 4                     | 0.85                 | 2                     | •                          | 5                       | R407C       | W354<br>D412<br>H1041 | 0.15                     | 35                     | 40%                               |
| SS-18MU-8A               | ×            | Single item<br>220V/Hz | 1.8                        | 12                   | 2.1                   | 0.44                 | 1.6                   | ×                          | ×                       | ×           | W460<br>D250<br>H547  | 0.12                     | 23                     |                                   |