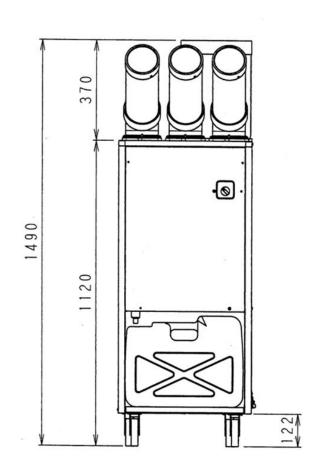

## **Conceptual Scene**

Shanghai Glomro Industrial Co., Ltd Email: clarke@glomro.com

|                          |              |                        |                            |                      |                       |                      |                       |                            | Global MRO Solutions    |             |                       |                          |                        |                                   |
|--------------------------|--------------|------------------------|----------------------------|----------------------|-----------------------|----------------------|-----------------------|----------------------------|-------------------------|-------------|-----------------------|--------------------------|------------------------|-----------------------------------|
|                          |              |                        | Electrical Characteristics |                      |                       |                      |                       | Wet Water Treatment        |                         |             | Body Shape            |                          |                        |                                   |
| Model                    | Swing Device | Power Supply           | Cold Room Capacity (kW)    | Starting Current (A) | Operating Current (A) | Power Reduction (kW) | Power Cord Length (m) | Water<br>Vapor<br>function | Water Tank Capacity (L) | Refrigerant | Body<br>Size<br>(mm)  | Body Setting  Area  (m²) | Body<br>Weight<br>(kg) | Possible Conditions  of Operation |
| SS-22EG-8A<br>SS-22DG-8A | ×<br>•       | Single item<br>220V/Hz | 2.2                        | 15.5                 | 3.8                   | 0.8                  | 2                     | •                          | 5                       | R407C       | W390<br>D430<br>H808  | 0.17                     | 39                     | 25℃                               |
| SS-40EG-8A<br>SS-40DG-8A | ×<br>•       | Single item<br>220V/Hz | 4                          | 40                   | 8.9                   | 1.9                  | 2                     | •                          | 8                       | R407C       | W520<br>D470<br>H1120 | 0.24                     | 73                     |                                   |
| SS-56EG2-8A              | ×            | Single item<br>220V/Hz | 5.6                        | 57                   | 13.4                  | 2.8                  | 2                     | ×                          | 20                      | R407C       | W490<br>D620<br>H1120 | 0.3                      | 90                     | 50%<br>~<br>45℃                   |
| SS-22LA-8A               | ×            | Single item<br>220V/Hz | 2.2                        | 16.8                 | 4                     | 0.85                 | 2                     | •                          | 5                       | R407C       | W354<br>D412<br>H1041 | 0.15                     | 35                     | 40%                               |
| SS-18MU-8A               | ×            | Single item<br>220V/Hz | 1.8                        | 12                   | 2.1                   | 0.44                 | 1.6                   | ×                          | ×                       | ×           | W460<br>D250<br>H547  | 0.12                     | 23                     |                                   |