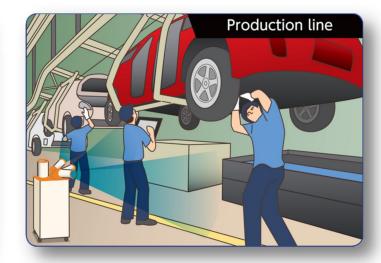

### **Applicable Places**

- 1. Hospitals, research institutes, disaster scene rescue.
- 2. Automobile repair center, manufacturing engineering for cooling.
- 3. Temporary office space, such as the reception room, equipment is cooled centrally.
- 4. Factory production workshop, canteen, warehouse, on-site office.
- 5. Outdoor activities such as golf driving range, various celebrations, temporary construction of greenhouses.