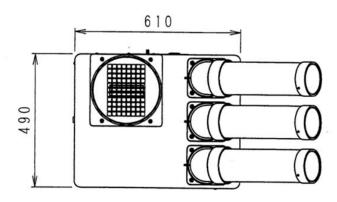

## **Conceptual Scene**

Shanghai Glomro Industrial Co., Ltd Email: clarke@glomro.com

|                          |              |                        |                            |                      |                       |                      |                       |                            | Global MRO Solutions    |             |                       |                          |                        |                                   |
|--------------------------|--------------|------------------------|----------------------------|----------------------|-----------------------|----------------------|-----------------------|----------------------------|-------------------------|-------------|-----------------------|--------------------------|------------------------|-----------------------------------|
|                          |              |                        | Electrical Characteristics |                      |                       |                      |                       | Wet Water Treatment        |                         |             | Body Shape            |                          |                        |                                   |
| Model                    | Swing Device | Power Supply           | Cold Room Capacity (kW)    | Starting Current (A) | Operating Current (A) | Power Reduction (kW) | Power Cord Length (m) | Water<br>Vapor<br>function | Water Tank Capacity (L) | Refrigerant | Body<br>Size<br>(mm)  | Body Setting  Area  (m²) | Body<br>Weight<br>(kg) | Possible Conditions  of Operation |
| SS-22EG-8A<br>SS-22DG-8A | ×<br>•       | Single item<br>220V/Hz | 2.2                        | 15.5                 | 3.8                   | 0.8                  | 2                     | •                          | 5                       | R407C       | W390<br>D430<br>H808  | 0.17                     | 39                     | 25℃                               |
| SS-40EG-8A<br>SS-40DG-8A | ×<br>•       | Single item<br>220V/Hz | 4                          | 40                   | 8.9                   | 1.9                  | 2                     | •                          | 8                       | R407C       | W520<br>D470<br>H1120 | 0.24                     | 73                     |                                   |
| SS-56EG2-8A              | ×            | Single item<br>220V/Hz | 5.6                        | 57                   | 13.4                  | 2.8                  | 2                     | ×                          | 20                      | R407C       | W490<br>D620<br>H1120 | 0.3                      | 90                     | 50%<br>~<br>45℃                   |
| SS-22LA-8A               | ×            | Single item<br>220V/Hz | 2.2                        | 16.8                 | 4                     | 0.85                 | 2                     | •                          | 5                       | R407C       | W354<br>D412<br>H1041 | 0.15                     | 35                     | 40%                               |
| SS-18MU-8A               | ×            | Single item<br>220V/Hz | 1.8                        | 12                   | 2.1                   | 0.44                 | 1.6                   | ×                          | ×                       | ×           | W460<br>D250<br>H547  | 0.12                     | 23                     |                                   |

# SS-56EG2-8A

Shanghai Glomro Industrial Co., Ltd Email: clarke@glomro.com