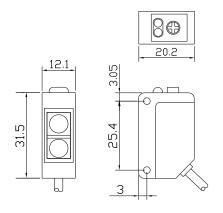

|  |  |
| Ambient temperature & humidity range | Operating: -20 ~ 55°C / RH 35 ~85% (with no icing or condensation)                      |  |  |
| Ambient illumination                 | Lamplight < 3000 Lux / Sunlight < 10000 Lux                                             |  |  |
| Housing<br>material                  | Case: ABS / Lens: Acrylic                                                               |  |  |
| Connecting method                    | Pre-wired 2M Cable                                                                      |  |  |
| Accessories                          | ies Mounting bracket Screws Adjustment screwdriver Reflector(only for Retro-reflective) |  |  |

## **Dimension**

## Wiring Diagram