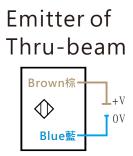

|  |  |
| Ambient temperature & humidity range | Operating: -20 ~ 55°C / RH 35 ~85% (with no icing or condensation)                      |  |  |
| Ambient illumination                 | Lamplight < 3000 Lux / Sunlight < 10000 Lux                                             |  |  |
| Housing<br>material                  | Case: ABS / Lens: Acrylic                                                               |  |  |
| Connecting method                    | Pre-wired 2M Cable                                                                      |  |  |
| Accessories                          | ies Mounting bracket Screws Adjustment screwdriver Reflector(only for Retro-reflective) |  |  |

## **Dimension**

## Wiring Diagram