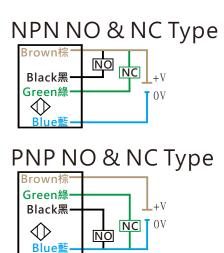

|  |  |
| Ambient temperature & humidity range | Operating: -20 ~ 55°C / RH 35 ~85% (with no icing or condensation)                      |  |  |
| Ambient illumination                 | Lamplight < 3000 Lux / Sunlight < 10000 Lux                                             |  |  |
| Housing<br>material                  | Case: ABS / Lens: Acrylic                                                               |  |  |
| Connecting method                    | Pre-wired 2M Cable                                                                      |  |  |
| Accessories                          | ies Mounting bracket Screws Adjustment screwdriver Reflector(only for Retro-reflective) |  |  |

## **Dimension**

## Wiring Diagram