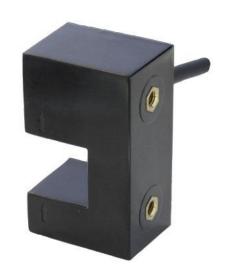

## **KP-02 Series**

- For elevator, escalator, conveyor equipment position detection.
- Operating voltage at 24VAC/DC, relay switching output.
- With Light ON and Dark ON two functions.
- ■Good environmental resistance up to IP67.

| Housing     | Case: Polycarbonate |
|-------------|---------------------|
| material    |                     |
| Connecting  | Pre-wired 2M Cable  |
| method      | rie-wired zm cable  |
| Accessories | Screws              |