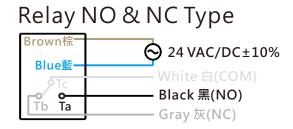

|
| Ambient      |                                                              |
| temperature  | Operating: $-20 \sim 55^{\circ}\text{C}$ / RH 35 $\sim 85\%$ |
| & humidity   | (with no icing or condensation)                              |
| range        |                                                              |
| Ambient      | Lamplight < 3500 Lux / Sunlight < 11000 Lux                  |
| illumination |                                                              |

| Housing     | Case: Polycarbonate |
|-------------|---------------------|
| material    |                     |
| Connecting  | Pre-wired 2M Cable  |
| method      | rie-wired zm cable  |
| Accessories | Screws              |

## **Dimension**



## Wiring Diagram