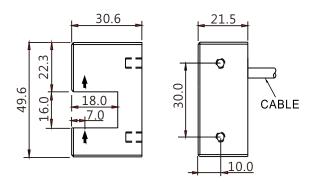

tion   |                                                              |
| Ambient      |                                                              |
| temperature  | Operating: $-20 \sim 55^{\circ}\text{C}$ / RH 35 $\sim 85\%$ |
| & humidity   | (with no icing or condensation)                              |
| range        |                                                              |
| Ambient      | Lamplight < 3500 Lux / Sunlight < 11000 Lux                  |
| illumination |                                                              |

| Housing     | Case: Polycarbonate |
|-------------|---------------------|
| material    |                     |
| Connecting  | Pre-wired 2M Cable  |
| method      | rie-wired zm cable  |
| Accessories | Screws              |

## **Dimension**



## Wiring Diagram