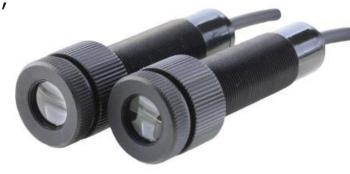

## XP-SP25 Series

Equipped with optical glass lens, sensing distance up to 25M.

- Removable glass lens, easy installation and maintenance.
- Good environmental resistance up to IP67.

■ All prodduct are CE approved.