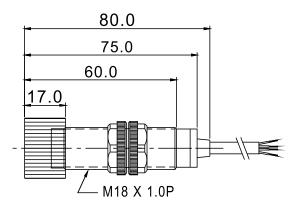

|
| Ambient      |                                              |
| temperature  | Operating:-20 ~ 55°C / RH 35 ~85%            |
| & humidity   | (with no icing or condensation)              |
| range        |                                              |

| Ambient      | Lamplight <3500 Lux / Sunlight <11000 Lux |
|--------------|-------------------------------------------|
| illumination |                                           |
| Housing      | Case : ABS / Lens : Glass                 |
| material     |                                           |
| Connecting   | Pre-wired 2M Cable                        |
| method       |                                           |
| Accessories  | Nuts                                      |

## **Dimension**

## <u>Wiring Diagram</u>





#Design and specifications are subject to change without prior notice.