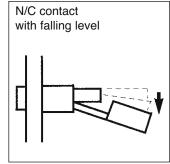

## Mounting and contact functions:

#### Description:

The level switch model FS15 works according to the magnetic float principle. The float is liftet upwards by the rising liquid level in the tank until the magnetic field of the integrated permanent magnet activates a Reed contact. Depending on the way the level switch is mounted this contact may work as a N/O or a N/C switch.