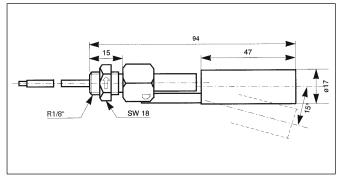

## **Dimensions:**

#### FS15.1

FS15.2

#### Connection:

1 = G 1/8 male 2 = 1/2" NPT male

2 = 1/2 INF 1 11