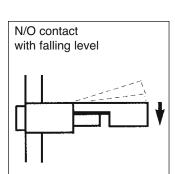

## Mounting and contact functions:

#### Description:

The level switch model FS15 works according to the magnetic float principle. The float is liftet upwards by the rising liquid level in the tank until the magnetic field of the integrated permanent magnet activates a Reed contact. Depending on the way the level switch is mounted this contact may work as a N/O or a N/C switch.