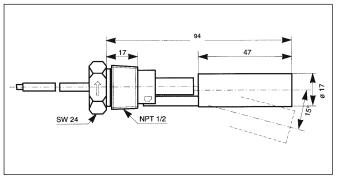

## **Dimensions:**

#### FS15.1

FS15.2

#### Connection:

1 = G 1/8 male 2 = 1/2" NPT male

2 = 1/2 INF 1 11