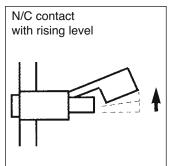

## Mounting and contact functions:

#### Description:

The level switch model FS15 works according to the magnetic float principle. The float is liftet upwards by the rising liquid level in the tank until the magnetic field of the integrated permanent magnet activates a Reed contact. Depending on the way the level switch is mounted this contact may work as a N/O or a N/C switch.