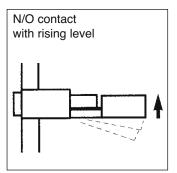

## Mounting and contact functions:

#### Description:

The level switch model FS15 works according to the magnetic float principle. The float is liftet upwards by the rising liquid level in the tank until the magnetic field of the integrated permanent magnet activates a Reed contact. Depending on the way the level switch is mounted this contact may work as a N/O or a N/C switch.