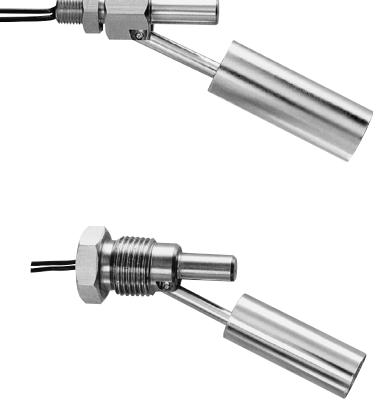

# **FS15**

## Miniature Level Switch for horizontal mounting

- compact design
- only one mechanically moveable part
- mounts horizontally into a tank wall
- complete of stainless steel

#### Description:

The level switch model FS15 works according to the magnetic float principle. The float is liftet upwards by the rising liquid level in the tank until the magnetic field of the integrated permanent magnet activates a Reed contact. Depending on the way the level switch is mounted this contact may work as a N/O or a N/C switch.