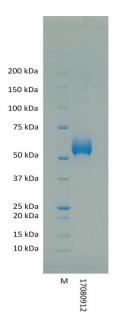

**Purity:** >95% as assessed by reducing SDS-PAGE.

**Protein size:** The protein migrates as a band at approximately 55kD on reducing SDS-PAGE. The Fc tag has a MW of approximately 25kD, and Lassa GP2 approximately 30kD