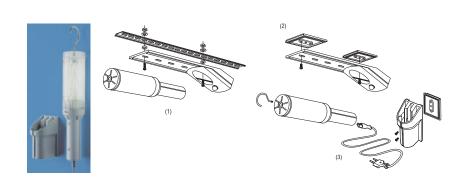

Photo 2

- (1) Standard screw fixing to DIN rail
- (2) 2 self-adhesive fixing plates, Art. No. 09515.0-00
- (3) Wall holder with connection cable (2m), hook and self-adhesive fixing plate, Art. No. 03410.0-00. By using an additional wall holder the lamp can be used as a hand lamp.