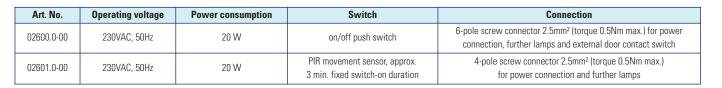

|  |
| Protection type / Protection class | IP20 / II (double insulated)                               |  |
| Approvals                          | -                                                          |  |
| Accessories                        | see illustration below                                     |  |
| Note                               | 120VAC and DC voltages on request                          |  |



- (1) Standard screw fixing to DIN rail
- (2) 2 self-adhesive fixing plates, Art. No. 09515.0-00
- (3) Wall holder with connection cable (2m), hook and self-adhesive fixing plate, Art. No. 03410.0-00. By using an additional wall holder the lamp can be used as a hand lamp.

| <b>≜</b> f | == |  |
|------------|----|--|
| 966        |    |  |
|            |    |  |