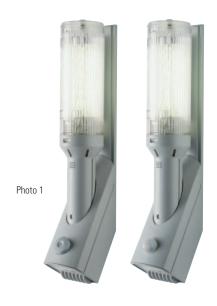

Photo 1: Dual Lamp DL 026 Seris with on/off switch Photo 2: Dual Lamp DL 026 Series with movement sensor

## Versatile – base lamp or hand lamp

- Long-life energy saving lamp
- On/off switch or movement sensor
- Connections for further lamps

The Dual Lamp 026 is available with on/off switch or movement sensor (the movement sensor version was designed to elimanate the need for a door switch). The PIR movement sensor switches the lamp on when the enclosure door is opened. The switch-on time is reset with every further registered movement. The movement sensor does not react to movement on the other side of glass and so can be used in enclosures with glass doors.