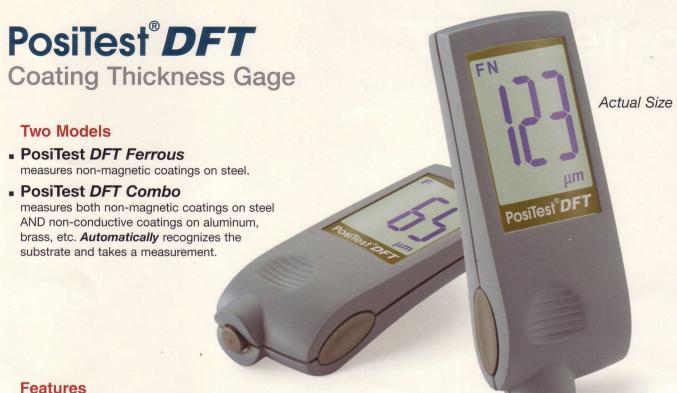

# PosiTest® DFT Coating Thickness Gage

Neh

## 2 Models...

Ferrous for STEEL
Combo for ALL METALS

simply measures

#### realures

- Fast, repeatable measurements
- No calibration required for most applications
- ZERO feature for rough or curved surfaces
- Handy RESET feature when no zero reference is available
- Strong, wear-resistant, ruby-tipped probe
- Audible and visible measurement indication
- V-groove in probe for positioning on cylindrical parts
- Mils/Microns switchable