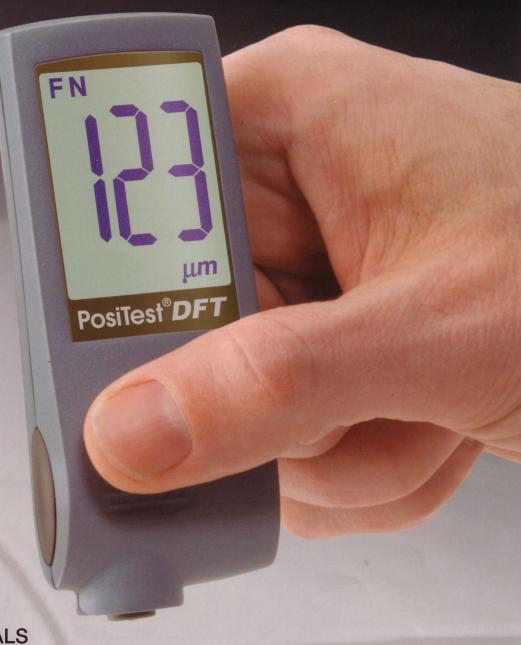

# PosiTest® DFT Coating Thickness Gage

Neh

## 2 Models...

Ferrous for STEEL
Combo for ALL METALS

simply measures

#### realures

- Fast, repeatable measurements
- No calibration required for most applications
- ZERO feature for rough or curved surfaces
- Handy RESET feature when no zero reference is available
- Strong, wear-resistant, ruby-tipped probe
- Audible and visible measurement indication
- V-groove in probe for positioning on cylindrical parts
- Mils/Microns switchable