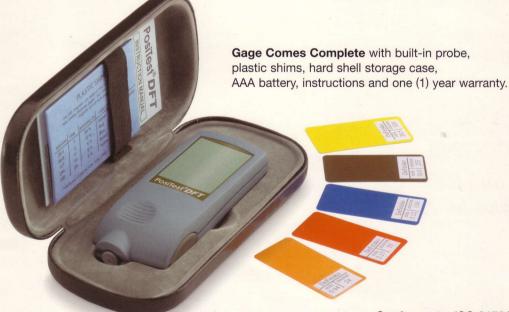

r STEEL
Combo for ALL METALS





simply measures



#### realures

- Fast, repeatable measurements
- No calibration required for most applications
- ZERO feature for rough or curved surfaces
- Handy RESET feature when no zero reference is available
- Strong, wear-resistant, ruby-tipped probe
- Audible and visible measurement indication
- V-groove in probe for positioning on cylindrical parts
- Mils/Microns switchable

■ Basic instructions on the back of each gage

### **Specifications**

| Measurement Range | 0 – 40 mils       | 0 – 1000 μm      |
|-------------------|-------------------|------------------|
| Accuracy          | ±(0.1 mils + 3%)  | ±(2µm + 3%)      |
| Size              | 4 x 1.5 x 0.9 in. | 100 x 38 x 23 mm |
| Weight            | 2.5 oz.           | 70 g             |



**Conforms to:** ISO 2178/2360/2808, prEN ISO 19840, ASTM B244/B499/B659/D1186/D1400/E376/G12,

BS3900-C5, SSPC-PA2 and others. Certificate of Calibration traceable to NIST available.